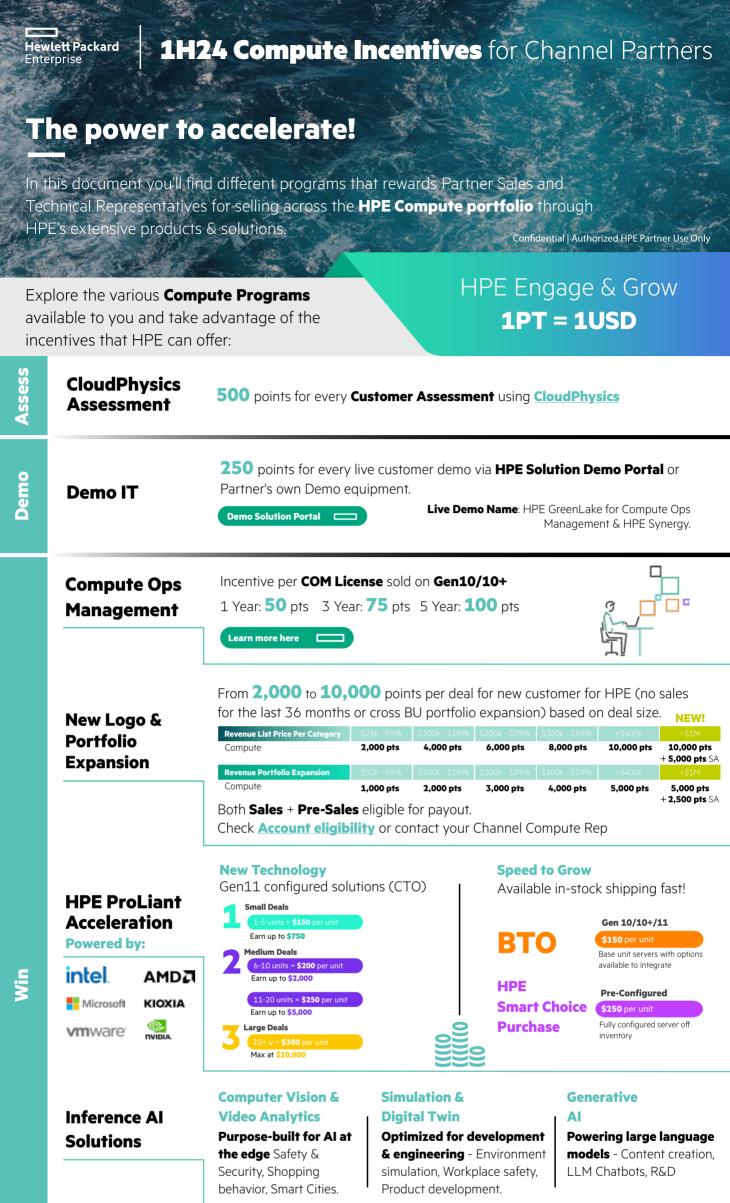

### \$500 per Unit

HPE ProLiant DL320 Gen11 Up to Four NVIDIA L4 GPUs

## **\$1000** per Unit

HPE ProLiant DL385 Gen11 Up to Four NVIDIA L40 GPUs **\$1500** per Unit

HPE ProLiant DL380a Gen11 Up to Four L40S GPUs

Capped at quantity: **5** per invoice.

# Booked Order & Technology Expansion

#### For custom SOW HPE GreenLake deals (OPEX):

From 2,500 to 20,000 reward points when you book an initial HPE GreenLake laaS deal, kickers for 2nd, 3rd & 4th booked order.

From 2,500 to 10,000 reward points when you book a New Technology Change Order on an existing HPE GreenLake IaaS deal.

### Trade-Up - Incentives for End Customers trading old equipment

Customer New HPE Server replacing: BONUS! Rebate \$300 \$300 a) Qualified HPE Server Rebates ompute Ops N Per Server (Up to 60) Only for: G