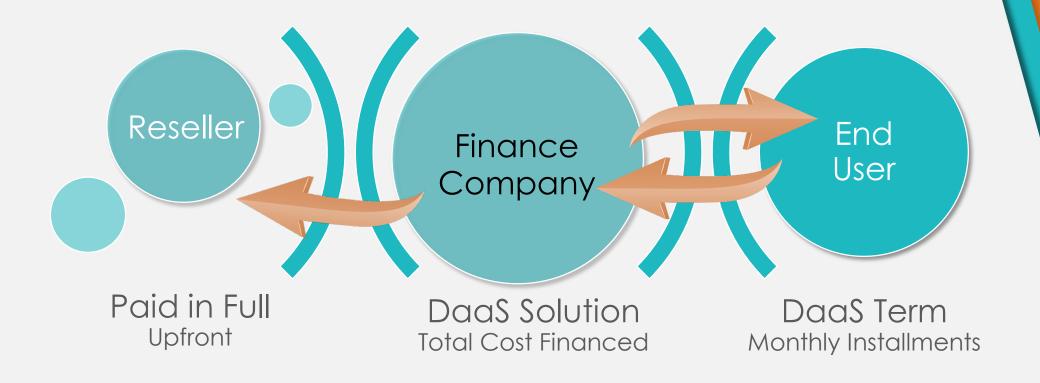

## DaaS Solution Cash Flow

Reseller receives margin upfront and paid in full by Finance company Finance company assumes ownership of assets and End User billing