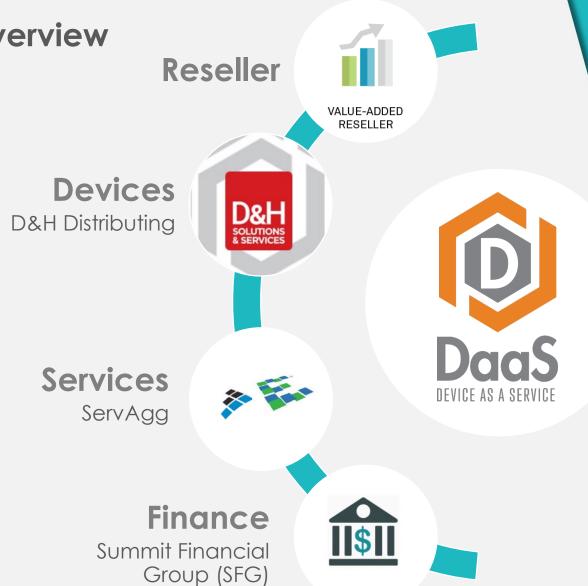

## DaaS

**Program Partnership Overview** 

A local, channel based partnership to deliver this vendor agnostic, holistic product and end-to-end device lifecycle program.