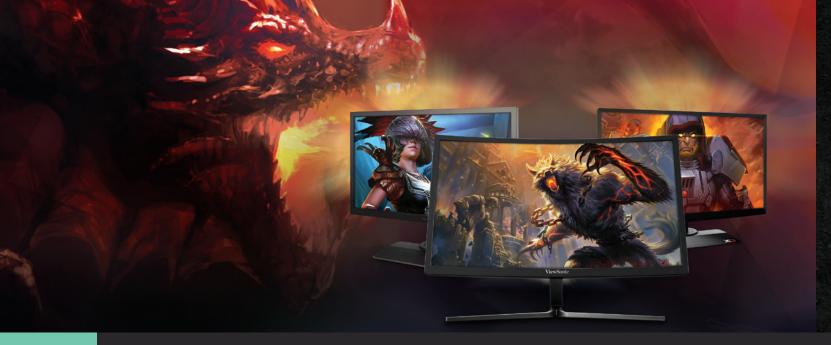

## **ESPORTS MONITORS**

- Swift 144Hz and 240Hz refresh rates
- NVIDIA® G-Sync® and AMD FreeSync™ technology
- Flexible connectivity with HDMI, DisplayPort

FROM 1080P TO 4K ULTRA HD RESOLUTIONS, TO SMOOTH TEAR-FREE VISUALS AND ULTRA-FAST RESPONSE TIMES, OUR GAMING MONITORS ARE THE PERFECT CHOICE FOR YOUR ESPORTS TEAM.