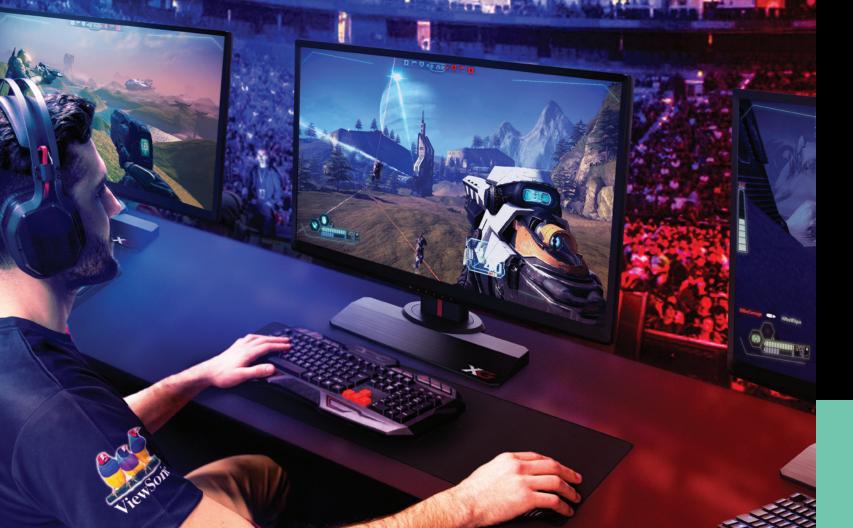

## **ESPORTS MONITORS**

- Swift 144Hz and 240Hz refresh rates
- NVIDIA® G-Sync® and AMD FreeSync™ technology
- Flexible connectivity with HDMI, DisplayPort

FROM 1080P TO 4K ULTRA HD RESOLUTIONS, TO SMOOTH TEAR-FREE VISUALS AND ULTRA-FAST RESPONSE TIMES, OUR GAMING MONITORS ARE THE PERFECT CHOICE FOR YOUR ESPORTS TEAM.