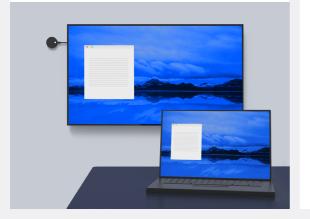

## Stress-free presentations for easier teamwork

- Engage teams with wireless presenting.
  Connect from any device using the Airtame app, Google Cast, AirPlay or Miracast\*.
- Mirror your full screen or a single window, with the option to share to multiple displays from the app on your computer.
- Enable the pin code prompt to ensure connectivity to the right display and prevent unwanted connections.