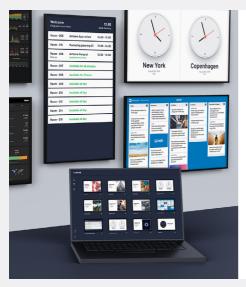

## Customizable signage for the informative company

- To start (and finish) meetings on time, synchronize calendars with screens to exhibit room agendas and availability.
- Motivate teams by showcasing realtime news, performance dashboards and more.
- Set the mood with welcome messages, images, videos or slides.
- Schedule screens to turn on and off according to office hours.