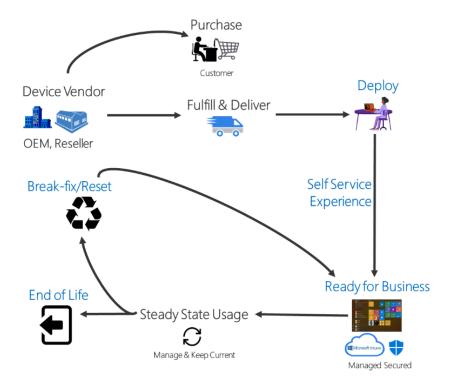

# **DID YOU HEAR ABOUT WINDOWS AUTOPILOT?**

HP devices for hybrid work create the ultimate way to work with the power of the AMD processor. Do more with more processing power, battery life, and security!

Microsoft — Windows 11

Using Windows Autopilot makes it easy for partners to optimize user features, settings, and apps without ever having to touch the device themselves. Windows Autopilot makes it easy to manage your devices seamlessly, including reconfiguring, recovering, repurposing, and disposing of them at the end of their useful lives.

## **Device Deployment Ready for Hybrid Work!**