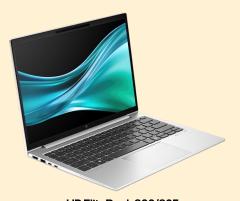

### DISPLAY

HP Elite Dragonfly G4

**COMPUTE** 

### **COMPUTE**

HP EliteBook 800/805 Series G11

### DISPLAY

Dual monitor: HP Serie 7 Pro 24" WUXGA USB-C - 724pu and Pro 24" - 724pn

HP E14 G4 Portable Monitor

HP EliteBook x360 1040 G11