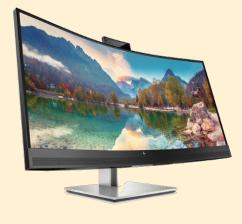

# Home and Office

HP Series 7 Pro 34" WQHD Conferencing Monitor - 734pm

HP Thunderbolt 120W G4 Dock

HP 925 Ergonomic Vertical Mouse

HP 965 Ergonomic Wireless Keyboard

HP 965 4K Streamina Webcam

# Home and Office

HP E34m G4 WQHD Curved USB-C Conferencing Monitor

HP Thunderbolt 120W G4 Dock

**HP 655 Wireless Keyboard & Mouse** Combo

Poly Voyager Focus 2

### DISPLAY

HP E34m G4 WQHD Curved USB-C Conferencing Monitor