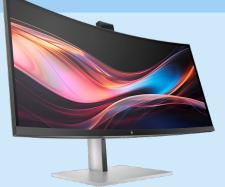

# Home & Office

HP Series 7 Pro 37.5" WQHD+ Thunderbolt 4 Monitor - 738pu

Poly CCX 600

HP Thunderbolt 280W G4 w/Combo Cable

Poly Voyager Surround 80

HP 965 4K Streaming Webcam

HP 975 Dual-Mode

Wireless Keyboard