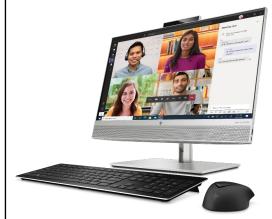

# Home and Office

HP Series 7 Pro 34" WQHD Conferencing Monitor - 734pm

HP Thunderbolt 120W G4 Dock

HP 925 Ergonomic Vertical Mouse

HP 965 Ergonomic Wireless Keyboard

HP 965 4K Streamina Webcam