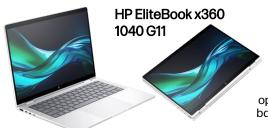

### DISPLAY

Dual monitor: HP Serie 7 Pro 24" WUXGA USB-C - 724pu and Pro 24" - 724pn

HP E14 G4 Portable Monitor

HP EliteBook x360 1040 G11