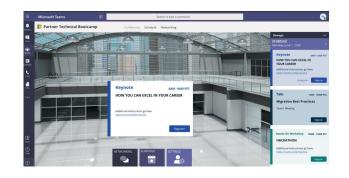

### Interact with the Skill Me UP Community on Teams skill Me up

- Join the Skill Me UP Community
- Join Live Sessions
- Ask questions of your instructors and interact with other students
- No Teams license required!