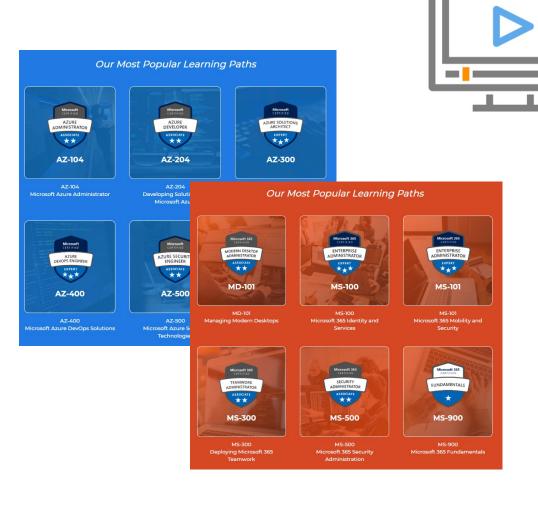

#### **On Demand Courses**

- Full certification paths for Microsoft Azure, Microsoft 365
- Core skills training such as PowerShell, C#, Windows, Linux and more!

### **On-Demand Courses**

- 100s of on-demand courses
- Microsoft Cloud
  - Full certification path for Microsoft Azure and Microsoft 365
  - Beyond certification with a broad set of learning paths from beginner to advanced
- Foundational Technologies
  - Windows
  - Linux
  - SQL Server
  - .NET